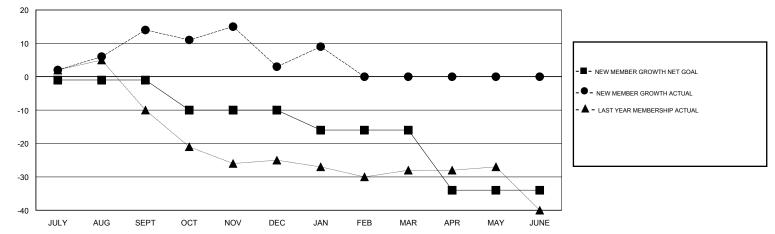

## THOMAS MATNEY GMT:

| GMT:                  | THOMAS M | ATNEY         | L         | OCATION MICHIGAN |                       |                                                                |                                                              | GMT CA                                             |  |
|-----------------------|----------|---------------|-----------|------------------|-----------------------|----------------------------------------------------------------|--------------------------------------------------------------|----------------------------------------------------|--|
| Clubs                 |          |               |           |                  | Members               |                                                                |                                                              |                                                    |  |
| RESULTS FOR 2016-2017 |          |               |           |                  | RESULTS FOR 2016-2017 |                                                                |                                                              |                                                    |  |
| QUARTE                | R        | NEW CLUB GOAL | NEW CLUBS | DROPPED CLUBS    | QUARTER               | NEW MEMBER GROWTH<br>NET GOAL (not reinstated<br>or transfers) | NEW MEMBER<br>GROWTH ACTUAL (not<br>reinstated or transfers) | DROPPED<br>MEMBERS ACTUAL<br>(including transfers) |  |
| JULY/AUG              | G/SEPT   | 0             | 0         | 0                | JULY/AUG/SEPT         | -1                                                             | 25                                                           | 11                                                 |  |
| OCT/NOV/              | /DEC     | 0             | 0         | 0                | OCT/NOV/DEC           | -9                                                             | 15                                                           | 26                                                 |  |
| JAN/FEB/              | MAR      | 0             | 0         | 0                | JAN/FEB/MAR           | -6                                                             | 8                                                            | 2                                                  |  |
| APR/MAY/              | /JUNE    | 0             | 0         | 0                | APR/MAY/JUNE          | -18                                                            | 0                                                            | 0                                                  |  |